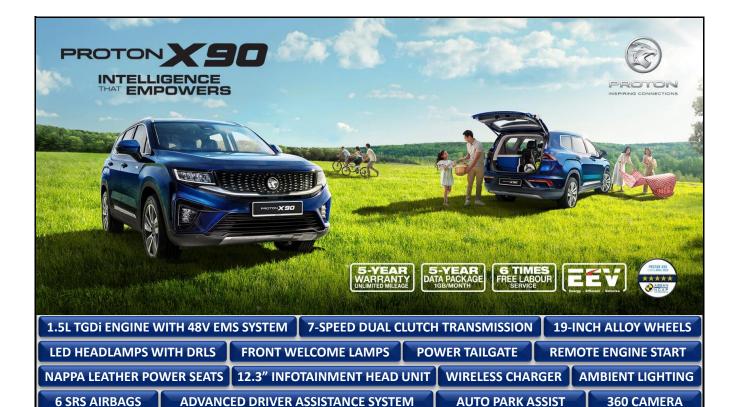

| 153,000.00                                  |

### **Standard Accessories:**

| 1. Vehicle Registration Number Holder | Inclusive |
|---------------------------------------|-----------|
| 2. Carpet Mats                        | Inclusive |
| 3. Safety Triangle                    | Inclusive |
| 4. Security Tint                      | Inclusive |
| 5. Digital Video Recorder             | Inclusive |

- A. Prices and specifications are subject to change without prior notice.
- B. Nett Selling Price inclusive of Excise Duty, Sales Tax and Government Approved Standard Accessories.
- C. Insurance premium is subject to premium rates offered by insurance companies.
- D. For company registration:
  - a) Registration fee is RM500.00 for all models.
- E. Terms and conditions apply.





**COMPANY NO: 133533-A** 

Effective Date: 7th May 2023

| Peninsular Malaysia                   | 1.5 TGDI BSG PREMIUM<br>SOLID / METALLIC |
|---------------------------------------|------------------------------------------|
|                                       | (RM)                                     |
| Nett Selling Price                    | 142,293.00                               |
| Standard Accessories                  | 2,137.00                                 |
| One Year Road Tax                     | 120.00                                   |
| Registration Fees                     | 150.00                                   |
| Vehicle Registration Number Plate     | 50.00                                    |
| H.P. Ownership Claim Fee              | 50.00