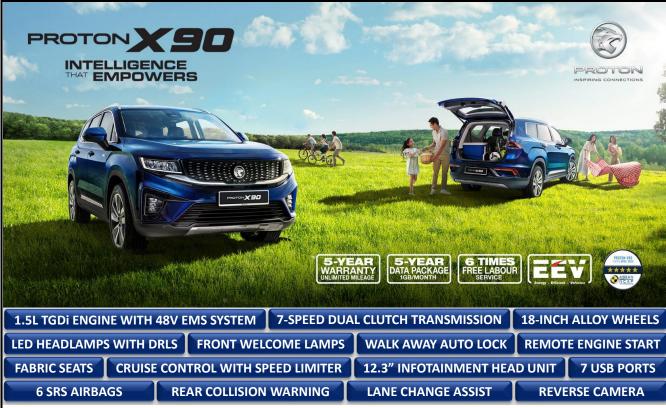

**COMPANY NO: 133533-A** 

Effective Date: 7th May 2023

| Peninsular Malaysia                   | 1.5 TGDI BSG EXECUTIVE<br>SOLID / METALLIC |
|---------------------------------------|--------------------------------------------|
|                                       | (RM)                                       |
| Nett Selling Price                    | 130,093.00                                 |
| Standard Accessories                  | 337.00                                     |
| One Year Road Tax                     | 120.00                                     |
| Registration Fees                     | 150.00                                     |
| Vehicle Registration Number Plate     | 50.00                                      |
| H.P. Ownership Claim Fee              | 50.00                                      |
| ON THE ROAD PRICE (Without Insurance) | 130,800.00                                 |
| Sum Insured                           | 131,000.00                                 |

**COMPANY NO: 133533-A** 

Effective Date: 7th May 2023

| Peninsular Malaysia                   | 1.5 TGDI BSG FLAGSHIP SOLID / METALLIC (RM) |
|---------------------------------------|---------------------------------------------|
| Nett Selling Price                    | 149,544.00                                  |
| Standard Accessories                  | 2,886.00                                    |
| One Year Road Tax                     | 120.00                                      |
| Registration Fees                     | 150.00                                      |
| Vehicle Registration Number Plate     | 50.00                                       |
| H.P. Ownership Claim Fee              | 50.00                                       |
| ON THE ROAD PRICE (Without Insurance) | 152,800.00                                  |
| Sum Insured                           | 153,000.00                                  |

**COMPANY NO: 133533-A** 

Effective Date: 7th May 2023

| Peninsular Malaysia                   | 1.5 TGDI BSG PREMIUM<br>SOLID / METALLIC |
|---------------------------------------|------------------------------------------|
|                                       | (RM)                                     |
| Nett Selling Price                    | 142,293.00                               |
| Standard Accessories                  | 2,137.00                                 |
| One Year Road Tax                     | 120.00                                   |
| Registration Fees                     | 150.00                                   |
| Vehicle Registration Number Plate     | 50.00                                    |
| H.P. Ownership Claim Fee              | 50.00                                    |
| ON THE ROAD PRICE (Without Insurance) | 144,800.00                               |
| Sum Insured                           | 145,000.00                               |

**COMPANY NO: 133533-A** 

Effective Date: 7th May 2023

| Peninsular Malaysia                   | 1.5 TGDI BSG STANDARD SOLID / METALLIC (RM) |
|---------------------------------------|---------------------------------------------|
| Nett Selling Price                    | 123,093.00                                  |
| Standard Accessories                  | 337.00                                      |
| One Year Road Tax                     | 120.00                                      |
| Registration Fees                     | 150.00                                      |
| Vehicle Registration Number Plate     | 50.00                                       |
| H.P. Ownership Claim Fee              | 50.00                                       |
| ON THE ROAD PRICE (Without Insurance) | 123,800.00                                  |
| Sum Insured                           | 124,000.00                                  |